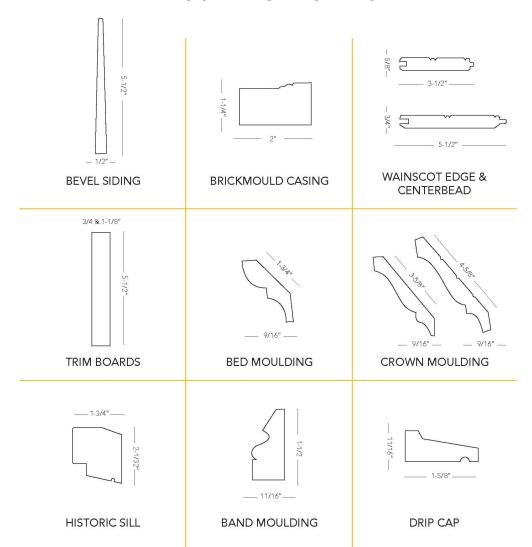

clear grade lumber, treated to prevent damage caused by insects and the elements, and expertly primed for a striking finish. LIFESPAN is real wood at its finest.



No finger joints, knots, or defects



Limited lifetime warranty



EPA-registered non-metallic preservative



Dual-coated with alkyd primer



A pleasure to work with



The natural integrity of real wood



Prevents against rot, fungal attack, and insect damage



Superior moisture resistance



Sourced from New Zealand



## **S4S TRIM BOARDS**

1x3 - 12' & 16'

1x4 - 12' & 16'

1x5 - 12' & 16'

1x6 - 12' & 16'

1x8 - 12' & 16'

1x10 - 12' & 16'

1x12 - 12' & 16'

## **S4S TRIM BOARDS**

5/4x4 - 12' & 16'

5/4x5 - 12' & 16'

5/4x6 - 12' & 16'

5/4x8 - 12' & 16'

5/4x10 - 12' & 16'

5/4x12 - 12' & 16'

## MOULDING PROFILES